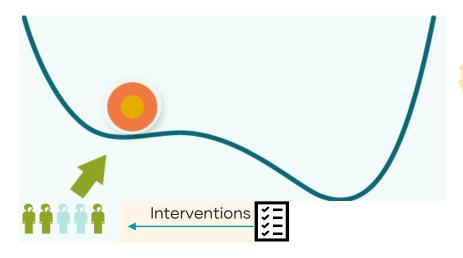

# SOCIAL TIPPING INTERVENTION

Small intervention ("kick") that drives the system into a new stable equilibrium

Leading to disproportionate and irreversible changes

#### □ Imitation dynamics

TIPPING ON 15K CITIZENS

What are the most effective interventions?

Can we replicate successful interventions?

Survey elicitations

- Representative online experiments

Donations pre-intervention