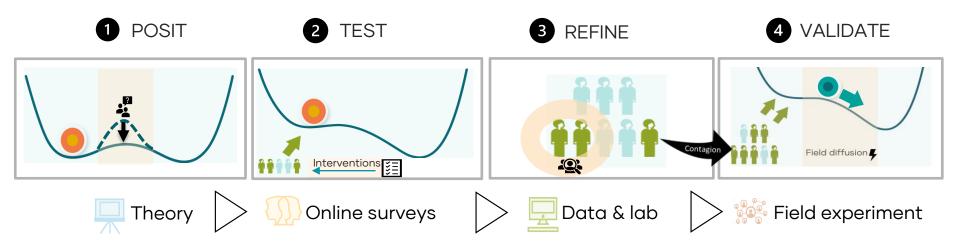

# SOCIAL TIPPING INTERVENTION

Small intervention ("kick") that drives the system into a new stable equilibrium

Leading to disproportionate and irreversible changes