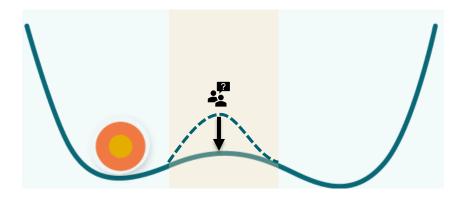

# SOCIAL TIPPING INTERVENTION

Small intervention ("kick") that drives the system into a new stable equilibrium

Leading to disproportionate and irreversible changes

## Theory

- Threshold Models
- Evolutionary Game Theory