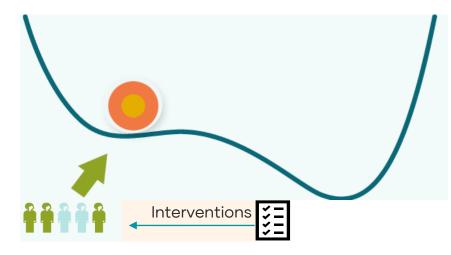

# SOCIAL TIPPING INTERVENTION

Small intervention ("kick") that drives the system into a new stable equilibrium

Leading to disproportionate and irreversible changes

#### □ Imitation dynamics

TIPPING ON 15K CITIZENS

What are the most effective interventions?

Can we replicate successful interventions?

Survey elicitations

- Representative online experiments

Donations pre-intervention