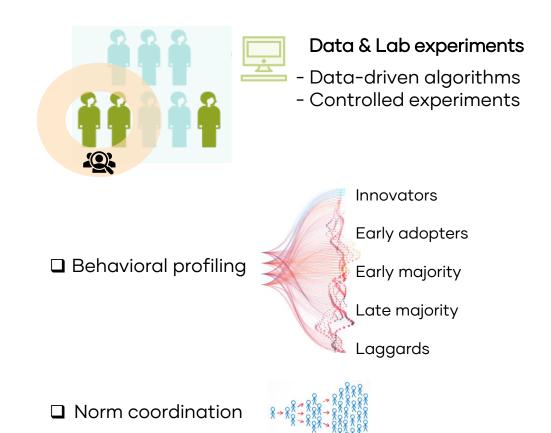

## Theory

- Threshold Models
- Evolutionary Game Theory

## Adoption thresholds

### DETECTING TARGETS

Who are the instigators of change?

Under which conditions will coordinate with the others?