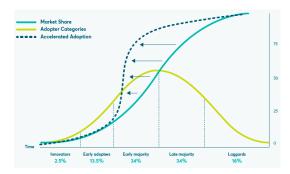

## Theory

- Threshold Models
- Evolutionary Game Theory

## Adoption thresholds