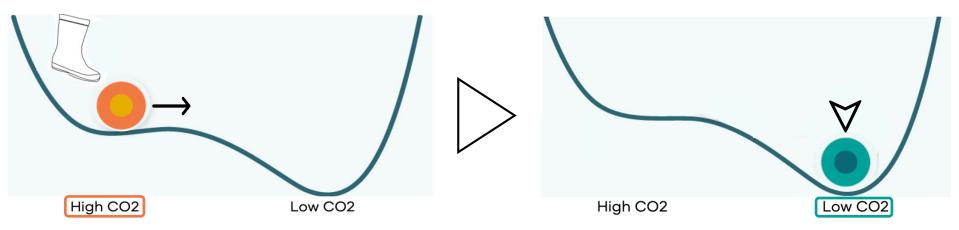

# SOCIAL TIPPING INTERVENTION

Small intervention ("kick") that drives the system into a new stable equilibrium

Leading to disproportionate and irreversible changes