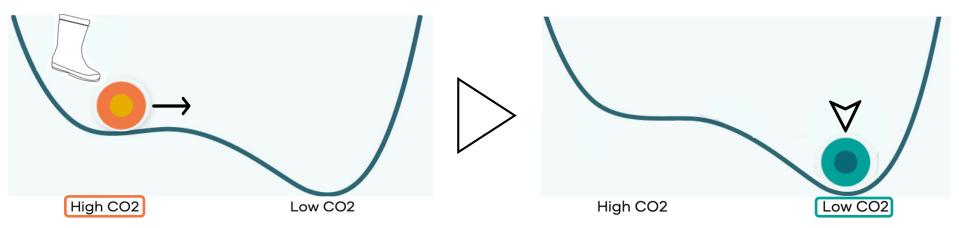

# SOCIAL TIPPING INTERVENTION

Small intervention ("kick") that drives the system into a new stable equilibrium

Leading to disproportionate and irreversible changes