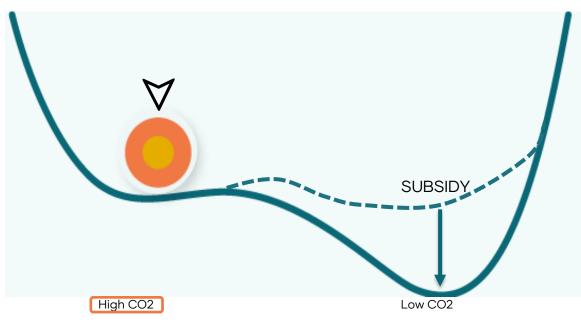

# **GREEN TIPPING**

Scaling Up Green Choice From Niche to Norm

Alessandro Tavoni





## September 2019: 6 MLN







September 2019: 6M MLN





# SOCIAL TIPPING INTERVENTION



Small intervention ("kick") that drives the system into a new stable equilibrium

Leading to disproportionate and irreversible changes

# SOCIAL TIPPING INTERVENTION





Small intervention ("kick") that drives the system into a new stable equilibrium

Leading to disproportionate and irreversible changes



## **OVERCOMING OBSTACLES**



## SUPPLY-SIDE ENABLERS



## DEMAND-SIDE ENABLERS



# **OVERVIEW**







#### POTENTIAL TO OVERCOME RESISTANCE

When can we expect change?

What is the role of biases on propagation speed?





## Theory

- Threshold Models
- Evolutionary Game Theory

## Adoption thresholds



#### □ Imitation dynamics







TIPPING ON 15K CITIZENS

What are the most effective interventions?

Can we replicate successful interventions?





Survey elicitations

- Representative online experiments

Donations pre-intervention



Donations post-intervention (\$)

## **3** REFINE



### DETECTING TARGETS

Who are the instigators of change?

Under which conditions will coordinate with the others?

## REFINE







POWERING UP GREEN ENERGY USE

Do the findings hold in field and for another behavior?

Does contagion spread to the untr